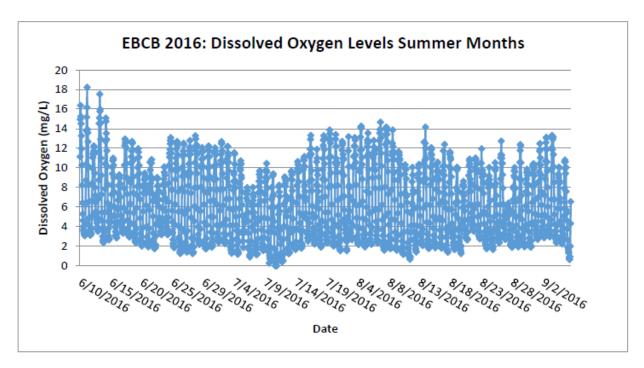

| Downstream of<br>2nd mine<br>discharge                  |
| SCOM    |                  |            | 41.941279 | -87.983363 | Oak Meadows<br>Golf Course<br>upstream of<br>former Dam |
| SCBR    | Salt Creek       | 16.1       | 41.864686 | -87.95073  | Butterfield Road                                        |
| SCFW    | Salt Creek       | 11.1       | 41.825493 | -87.93158  | Fullersburg Woods upstream of Dam                       |
| SCYR    | Salt Creek       | 10.6       | 41.820552 | -87.92658  | York Road                                               |

# Results

Results of the continuous DO monitoring conducted in the summer of 2016 is included in Figures 20-24.

**Figure 20**. Dissolved Oxygen plots for East Branch DuPage River sites EBAR (top panel) and EBCB (lower panel).





**Figure 21**. Dissolved Oxygen plots for East Branch DuPage River sites EBHL (top panel) and EBHR (lower panel).





**Figure 22.** Dissolved Oxygen plots for West Branch DuPage River sites WBAD (top panel) and WBBR (lower panel).





**Figure 23.** Dissolved Oxygen plots for West Branch DuPage River sites WBWD (top panel) and WBMG (lower panel).





Figure 24. Dissolved Oxygen plots for Salt Creek sites SCBR (top panel) and SCFW (lower panel).





#### DUPAGE COUNTY NPDES PERMIT # ILR400502

#### **SECTION D**

# Proposed activities during the next reporting cycle:

As indicated previously in this report, DuPage County Stormwater provides many water quality services to municipalities and townships in order to comply with the NPDES permit No. ILR40. During the next reporting cycle,