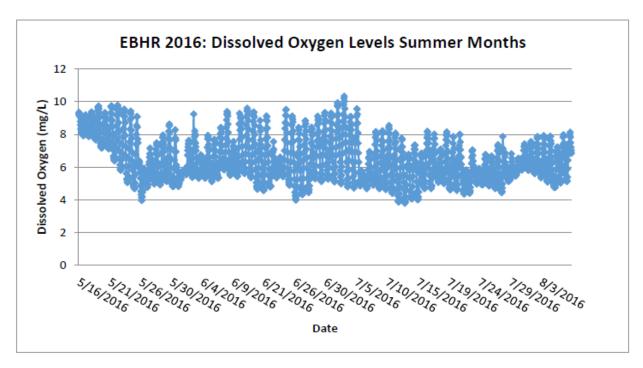

.983363 | Oak Meadows<br>Golf Course<br>upstream of<br>former Dam |
| SCBR    | Salt Creek       | 16.1       | 41.864686 | -87.95073  | Butterfield Road                                        |
| SCFW    | Salt Creek       | 11.1       | 41.825493 | -87.93158  | Fullersburg Woods upstream of Dam                       |
| SCYR    | Salt Creek       | 10.6       | 41.820552 | -87.92658  | York Road                                               |

# Results

Results of the continuous DO monitoring conducted in the summer of 2016 is included in Figures 20-24.

**Figure 20**. Dissolved Oxygen plots for East Branch DuPage River sites EBAR (top panel) and EBCB (lower panel).





**Figure 21**. Dissolved Oxygen plots for East Branch DuPage River sites EBHL (top panel) and EBHR (lower panel).





**Figure 22.** Dissolved Oxygen plots for West Branch DuPage River sites WBAD (top panel) and WBBR (lower panel).





**Figure 23.** Dissolved Oxygen plots for West Branch DuPage River sites WBWD (top panel) and WBMG (lower panel).





Figure 24. Dissolved Oxygen plots for Salt Creek sites SCBR (top panel) and SCFW (lower panel).





#### DUPAGE COUNTY NPDES PERMIT # ILR400502

#### **SECTION D**

# Proposed activities during the next reporting cycle:

As indicated previously in this report, DuPage County Stormwater provides many water quality services to municipalities and townships in order to comply with the NPDES permit No. ILR40. During the next reporting cycle, DuPage County plans to formalize this partnership by submitting an NOI for coverage under the ILR40 as co-permittees wi