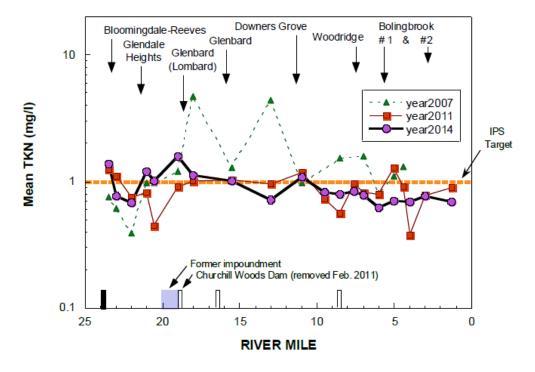

ent was not available at the time of the 2016-2017 MS4 Annual Report and will be included in the 2017-2018 MS4 Annual Report due on June 1, 2018.

**Figure 10.** Concentrations of total suspended solids (top panel) and TKN (lower panel) from E. Branch DuPage River samples in 2007, 2011 and 2014 in relation to municipal WWTP discharges. Bars along the x-axis depict mainstem dams or weirs (black bars are dams that impede fish passage). Red dashed lines shows the upper limits of concentrations typical for relatively unpolluted waters for TSS (McNeeley et al. 1979). Orange dashed line in TSS plot is the Ohio reference threshold for headwater (HW) and wadeable (WD) streams. For TKN, the orange dashed line represents the IPS threshold (1.0 mg/l). IPS is a tool developed by the DRSCW and MBI.





Figure 11. Concentrations of ammonia-N (top panel) and nitrate+nitrite-N (lower panel) from E. Branch DuPage River samples in 2007, 2011 and 2014 in relation to municipal WWTP discharges. Bars along the x-axis depict mainstem dams or weirs (only black bars for dams that impede fish passage). For ammonia-N, the red dashed line (1.0 mg/l) represents a threshold concentration beyond which acute toxicity is likely; the orange dashed line (0.15 mg/l) is correlated with impaired biota in the IPS study. For nitrate+nitrite-N, orange dashed lines represent target concentrations for ecoregion 54 (1.8 mg/l) and the Illinois EPA non-standard based criteria (7.8 mg/l). The red dashed line is the Illinois water quality criterion for public water supplies (10 mg/l).





**Figure 12.** Concentrations