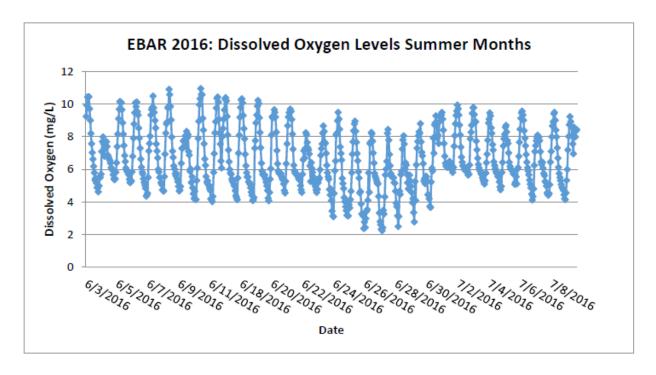

| Downstream of<br>2nd mine<br>discharge                  |
| SCOM    |                  |            | 41.941279 | -87.983363 | Oak Meadows<br>Golf Course<br>upstream of<br>former Dam |
| SCBR    | Salt Creek       | 16.1       | 41.864686 | -87.95073  | Butterfield Road                                        |
| SCFW    | Salt Creek       | 11.1       | 41.825493 | -87.93158  | Fullersburg Woods upstream of Dam                       |
| SCYR    | Salt Creek       | 10.6       | 41.820552 | -87.92658  | York Road                                               |

# Results

Results of the continuous DO monitoring conducted in the summer of 2016 is included in Figures 20-24.

**Figure 20**. Dissolved Oxygen plots for East Branch DuPage River sites EBAR (top panel) and EBCB (lower panel).





**Figure 21**. Dissolved Oxygen plots for East Branch DuPage River sites EBHL (top panel) and EBHR (lower panel).





**Figure 22.** Dissolved Oxygen plots for West Branch DuPage River sites WBAD (top panel) and WBBR (lower panel).





**Figure 23.** Dissolved Oxygen plots for West Branch DuPage River sites WBWD (top panel) and WBMG (lower panel).





Figure 24. Dissolved Oxygen plots for Salt Creek sites SCBR (top panel) and SCFW (lower panel).





#### DUPAGE COUNTY NPDES PERMIT # ILR400502

#### **SECTION D**

# Proposed activities during the next reporting cycle:

As indicated previously in this report, DuPage County Stormwater provides many water quality services to municipalities and townships in order to comply with the NPDES permit No. ILR40. During the next reporting cycle