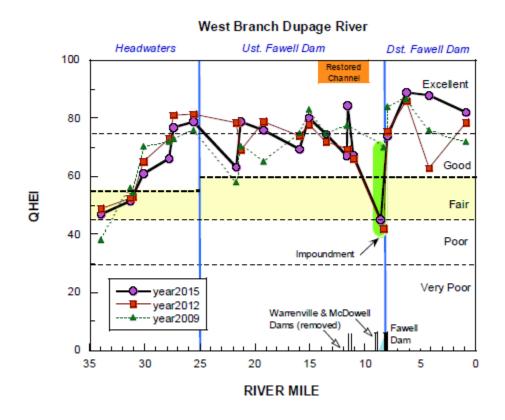

ere habitat quality is marginal and limiting to aquatic life. QHEI scores less than 45 are typical of highly modified habitat.



# West Branch DuPage River

Mainstem habitat quality in 2012 was good to excellent throughout most of its length and, with the exception of the extreme headwaters (upstream RM 30.1) and Fawell Dam pool (RM 8.3) (Figure 8).

#### DUPAGE COUNTY NPDES PERMIT # ILR400502

**Figure 8**. Qualitative Habitat Evaluation Index (QHEI) scores for the W. Branch DuPage River in 2009, 2012, and 2015. Bars along the x-axis depict mainstem dams or weirs (black bars are dams that impede fish passage). The shaded region depicts the range of QHEI scores where habitat quality is marginal and limiting to aquatic life. QHEI scores less than 45 are typical of highly modified habitat



#### Salt Creek

In Salt Creek, the majority of the sites possessed the types and amounts of habitat features necessary to support aquatic life consistent with beneficial uses (Figure 49 a), with QHEI scores in the good and excellent range (Figure 9). Perhaps more telling, 19 of the sites possessed none of the attributes that characterized stream channels highly modified either directly or indirectly by anthropogenic modifications, and only one site, the most upstream site, possessed more than one highly modified attribute.

QHEI data from the 2016 Salt Creek bioassessment was not available at the time of the 2016-2017 MS4 Annual Report and will be included in the 2017-2018 MS4 Annual Report due on June 1, 2018.

#### DUPAGE COUNTY NPDES PERMIT # ILR400502

**Figure 9**. Qualitative Habi