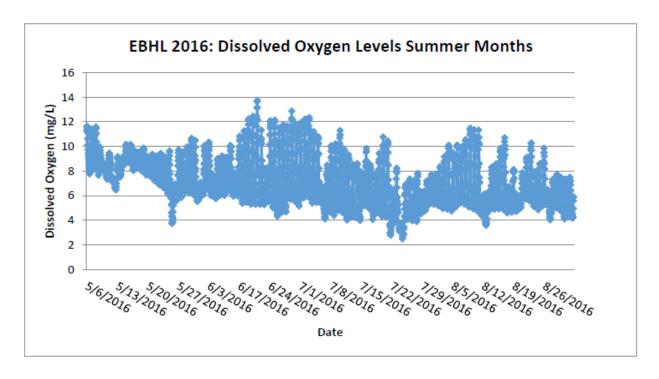

87.983363 | Oak Meadows<br>Golf Course<br>upstream of<br>former Dam |
| SCBR    | Salt Creek       | 16.1       | 41.864686 | -87.95073  | Butterfield Road                                        |
| SCFW    | Salt Creek       | 11.1       | 41.825493 | -87.93158  | Fullersburg Woods upstream of Dam                       |
| SCYR    | Salt Creek       | 10.6       | 41.820552 | -87.92658  | York Road                                               |

# Results

Results of the continuous DO monitoring conducted in the summer of 2016 is included in Figures 20-24.

**Figure 20**. Dissolved Oxygen plots for East Branch DuPage River sites EBAR (top panel) and EBCB (lower panel).





**Figure 21**. Dissolved Oxygen plots for East Branch DuPage River sites EBHL (top panel) and EBHR (lower panel).





**Figure 22.** Dissolved Oxygen plots for West Branch DuPage River sites WBAD (top panel) and WBBR (lower panel).





**Figure 23.** Dissolved Oxygen plots for West Branch DuPage River sites WBWD (top panel) and WBMG (lower panel).





Figure 24. Dissolved Oxygen plots for Salt Creek sites SCBR (top panel) and SCFW (lower panel).





#### DUPAGE COUNTY NPDES PERMIT # ILR400502

#### **SECTION D**

# Proposed activities during the next reporting cycle:

As indicated previously in this report, DuPage County Stormwater provides many water quality services to municipalities and townships in order to comply with the NPDES permit No. ILR40. During the next reporting cycle, DuPage County plans to formalize this partnership by submitting an NOI for coverage under the ILR40 as co-permittees