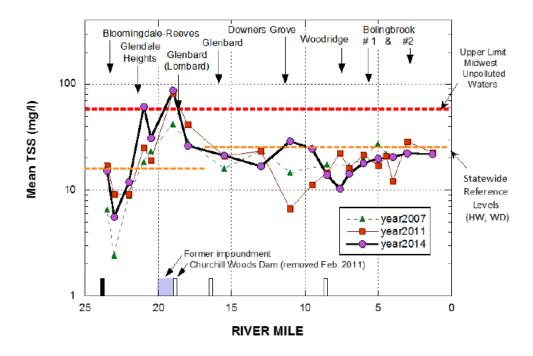

sment was not available at the time of the 2016-2017 MS4 Annual Report and will be included in the 2017-2018 MS4 Annual Report due on June 1, 2018.

**Figure 10.** Concentrations of total suspended solids (top panel) and TKN (lower panel) from E. Branch DuPage River samples in 2007, 2011 and 2014 in relation to municipal WWTP discharges. Bars along the x-axis depict mainstem dams or weirs (black bars are dams that impede fish passage). Red dashed lines shows the upper limits of concentrations typical for relatively unpolluted waters for TSS (McNeeley et al. 1979). Orange dashed line in TSS plot is the Ohio reference threshold for headwater (HW) and wadeable (WD) streams. For TKN, the orange dashed line represents the IPS threshold (1.0 mg/l). IPS is a tool developed by the DRSCW and MBI.





Figure 11. Concentrations of ammonia-N (top panel) and nitrate+nitrite-N (lower panel) from E. Branch DuPage River samples in 2007, 2011 and 2014 in relation to municipal WWTP discharges. Bars along the x-axis depict mainstem dams or weirs (only black bars for dams that impede fish passage). For ammonia-N, the red dashed line (1.0 mg/l) represents a threshold concentration beyond which acute toxicity is likely; the orange dashed line (0.15 mg/l) is correlated with impaired biota in the IPS study. For nitrate+nitrite-N, orange dashed lines represent target concentrations for ecoregion 54 (1.8 mg/l) and the Illinois EPA non-standard based criteria (7.8 mg/l). The red dashed line is the Illinois water quality criterion for public water supplies (10 mg/l).





**Figure 12.** Concentration