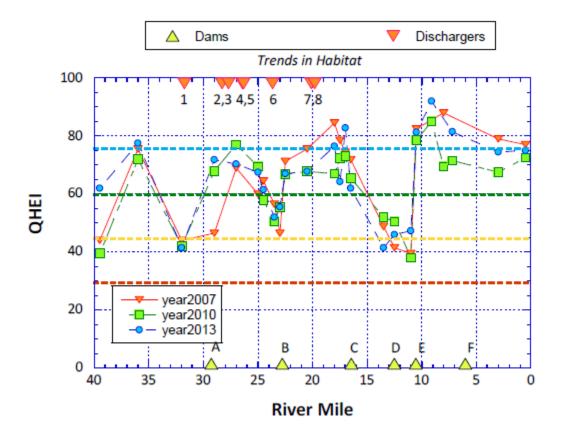

nnels highly modified either directly or indirectly by anthropogenic modifications, and only one site, the most upstream site, possessed more than one highly modified attribute.

QHEI data from the 2016 Salt Creek bioassessment was not available at the time of the 2016-2017 MS4 Annual Report and will be included in the 2017-2018 MS4 Annual Report due on June 1, 2018.

#### DUPAGE COUNTY NPDES PERMIT # ILR400502

**Figure 9**. Qualitative Habitat Evaluation Index (QHEI) scores for Salt Creek in 2007, 2010 and 2013 in relation to municipal WWTP discharges. Triangles along the x-axis depict mainstem dams or weirs. The shaded region depicts the range of QHEI scores where habitat quality is marginal and limiting to aquatic life. QHEI scores less than 45 are typical of highly modified habitat.



#### **WATER QUALITY CHEMISTRY**

### Methodology

Water column and sediment samples are collected as part of the DRSCW bioassessment programs. The total number of sites sampled is detailed in Table 2. Total number of collected samples by watershed typical for a full assessment by watershed are given in Table 3. The number of samples collected at each site is largely a function of the sites drainage area with the frequency of sampling increasing as drainage size increases (Table 4). Organics sampling is a single sample done at a subset of sites. Sediment sampling is done at a subset of 66 sites using the same procedures as IEPA.

#### DUPAGE COUNTY NPDES PERMIT # ILR400502

The parameters sampled for are included in Table 6 and can be grouped into demand parameters, nutrients, demand, me